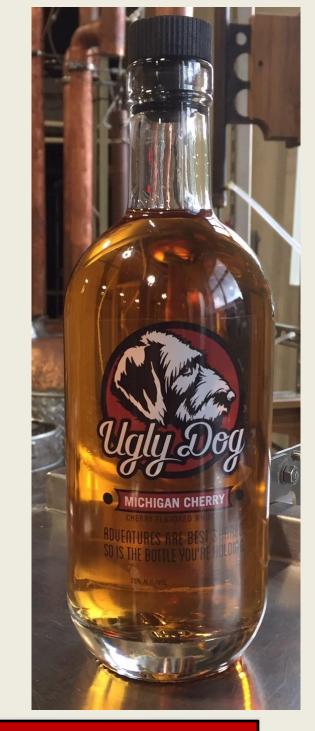

The tradition of making flavored whiskey as a special treat has been handed down for generations by our forefathers.

With this in mind Ugly Dog created our cherry flavored whiskey, a blend of whiskies, carefully hand selected by our whiskey explorer. Infused with the distinctive flavor or Michigan Cherries that perfectly complements the richness of our hand selected whiskey.

## **MICHIGAN CHERRY WHISKEY**

- 70 proof
- Produced with aged American whiskey
- Luscious natural cherry flavor
- Ideal for crafting full-flavored craft cocktails or just sipping slowly on the rocks.

| SPECIFICATIONS          | AVAILABLE SIZES | BTLS./CASE | UPC             | MLCC CODE |
|-------------------------|-----------------|------------|-----------------|-----------|
| MICHIGAN CHERRY WHISKEY | 750 ML          | 12         | 6 11355 00524 6 | 19069     |